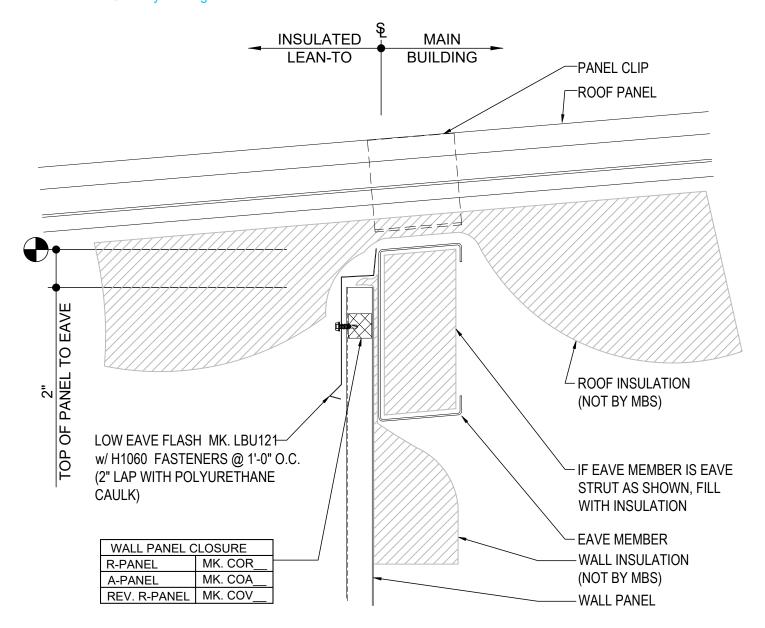

### EB6600 - OPEN LEAN-TO w/ INSULATED WALL PANEL

Download the DWG file by clicking here.

## **Detailer Notes:**

1) IF LEAN-TO IS MORE THAN 80' THE ROOF WILL NEED TO BE ALLOWED TO FLOAT FOR THERMAL EXPANSION. AN ALTERNATE METHOD FOR SEALING THIS EAVE CONDITION WILL BE REQUIRED.

Issued : 10.14.22 (2020-039) **CERTIFIED ERECTION DETAILS** Detail Size (W x H) : 1 x 1

TRAPEZOIDAL SEAM ROOF PANELS