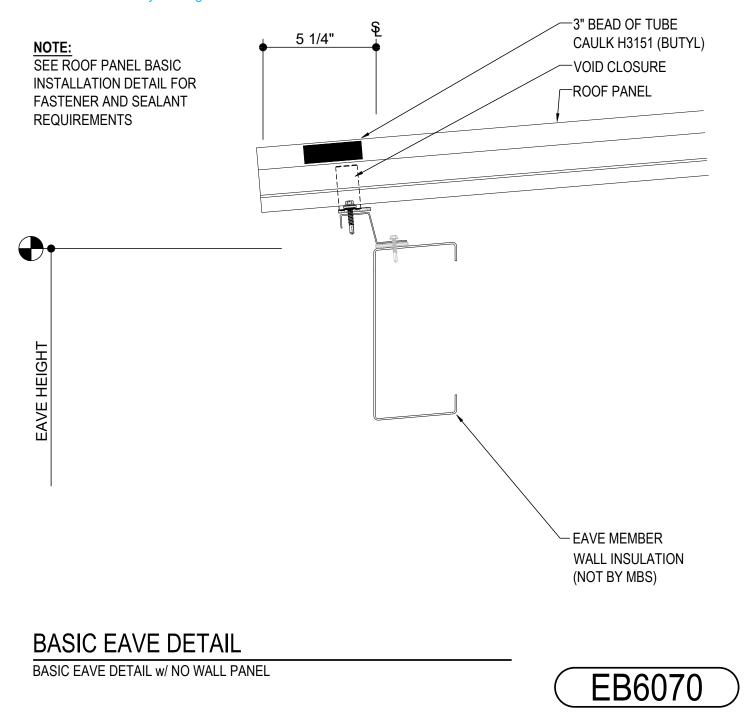

### EB6070 - BASIC EAVE w/ NO WALL PANEL

Download the DWG file by clicking here.

Detailer Notes:

1) N/A

Issued: 10.14.22 (2020-039) CERTIFIED ERECTION DETAILS Detail Size (W x H): 1 x 1

TRAPEZOIDAL SEAM ROOF PANELS