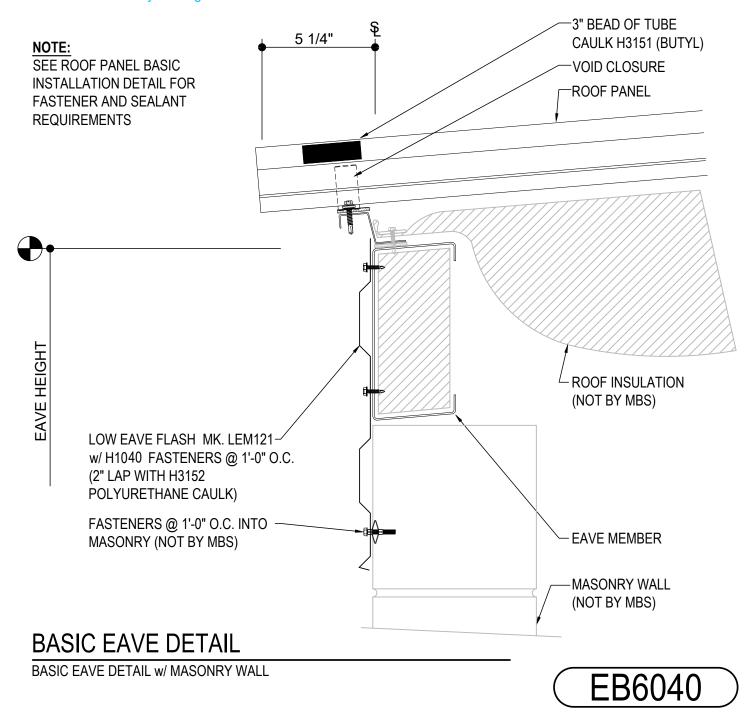

### EB6040 - BASIC EAVE w/ MASONRY WALL

Download the DWG file by clicking here.

**Detailer Notes:** 

1) N/A

TRAPEZOIDAL SEAM ROOF PANELS