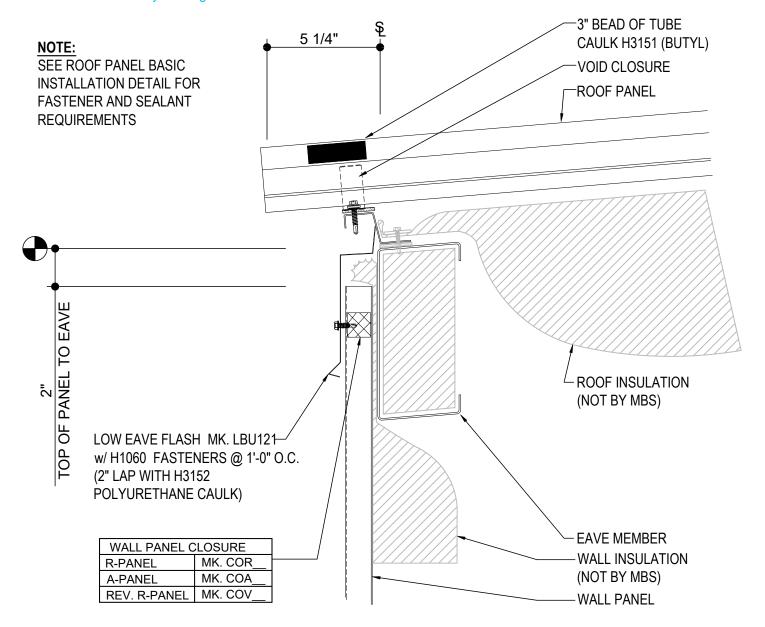

## EB6010 - BASIC EAVE w/ WALL PANEL

Download the DWG file by clicking here.

## **BASIC EAVE DETAIL**

BASIC EAVE DETAIL w/ WALL PANELS SEE WALL SHEETING ERECTION NOTES FOR WALL PANEL FASTENER LOCATIONS

EB6010

## **Detailer Notes:**

1) CLOSURES LOW EAVE LAYER DEFAULT IS ON. LAYER MUST BE TURNED OFF IF CLOSURES ARE NOT REQUIRED.

TRAPEZOIDAL SEAM ROOF PANELS