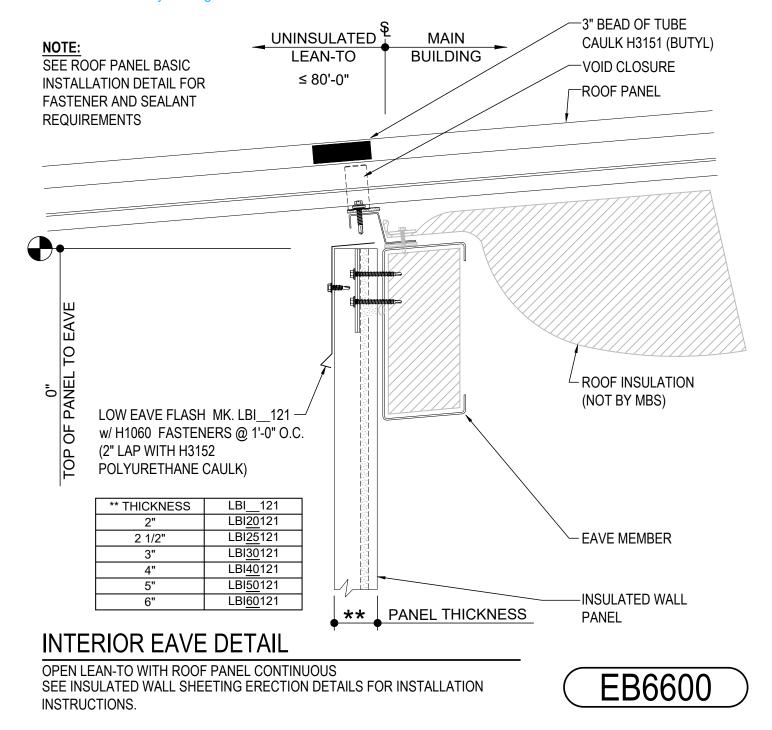

### EB6600 - OPEN LEAN-TO w/ INSULATED WALL PANEL

Download the DWG file by clicking here.

## **Detailer Notes:**

1) IF LEAN-TO IS MORE THAN 80' THE ROOF WILL NEED TO BE ALLOWED TO FLOAT FOR THERMAL EXPANSION. AN ALTERNATE METHOD FOR SEALING THIS EAVE CONDITION WILL BE REQUIRED.

Issued : 10.14.22 (2020-039) **CERTIFIED ERECTION DETAILS** Detail Size (W x H) : 1 x 1

TRAPEZOIDAL SEAM ROOF PANELS