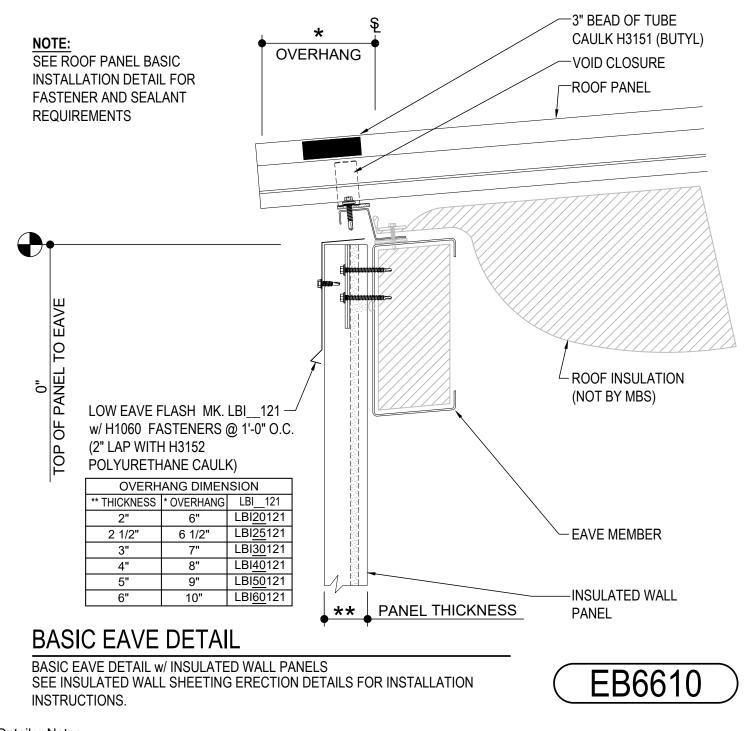

### EB6610 - BASIC EAVE w/ INSULATED WALL PANEL

Download the DWG file by clicking here.

Detailer Notes:

1) N/A

TRAPEZOIDAL SEAM ROOF PANELS