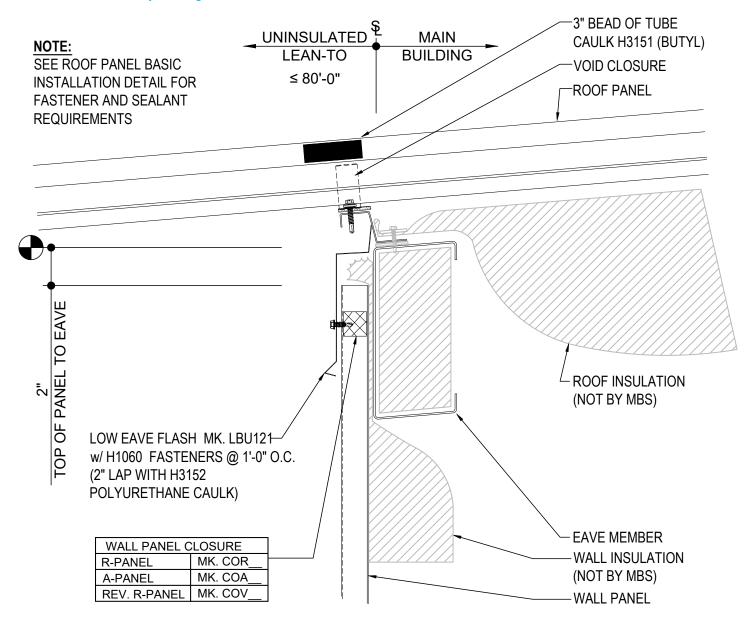

### EB6100 - OPEN LEAN-TO w/ WALL PANEL

Download the DWG file by clicking here.

## INTERIOR EAVE DETAIL

OPEN LEAN-TO WITH ROOF PANEL CONTINUOUS SEE WALL SHEETING ERECTION NOTES FOR WALL PANEL FASTENER LOCATIONS

EB6100

### **Detailer Notes:**

1) IF LEAN-TO IS MORE THAN 80' THE ROOF WILL NEED TO BE ALLOWED TO FLOAT FOR THERMAL EXPANSION. AN ALTERNATE METHOD FOR SEALING THIS EAVE CONDITION WILL BE REQUIRED.
2) CLOSURES LOW EAVE LAYER DEFAULT IS ON. LAYER MUST BE TURNED OFF IF CLOSURES ARE NOT REQUIRED.

TRAPEZOIDAL SEAM ROOF PANELS