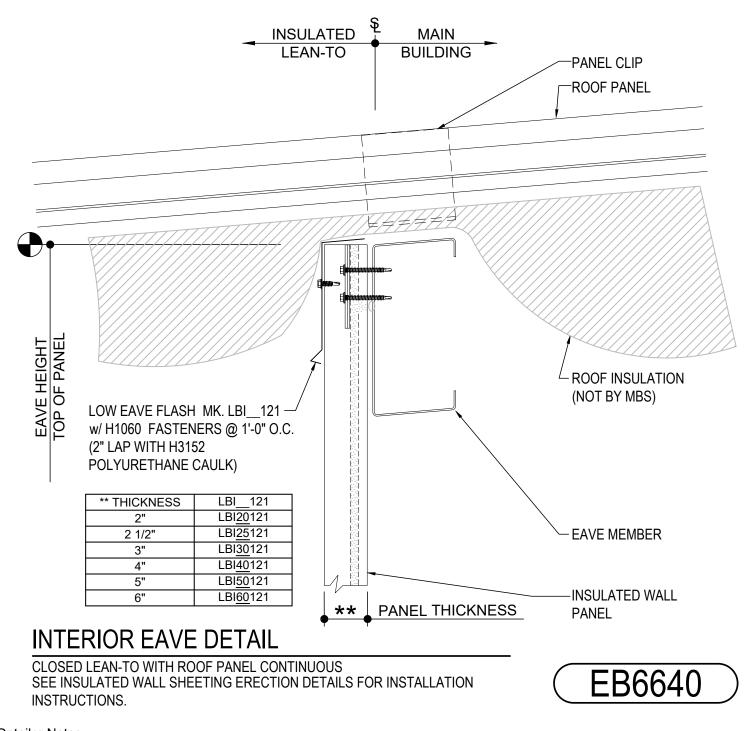

### EB6640 - CLOSED LEAN-TO w/ INSULATED WALL PANEL

Download the DWG file by clicking here.

Detailer Notes:

1) N/A