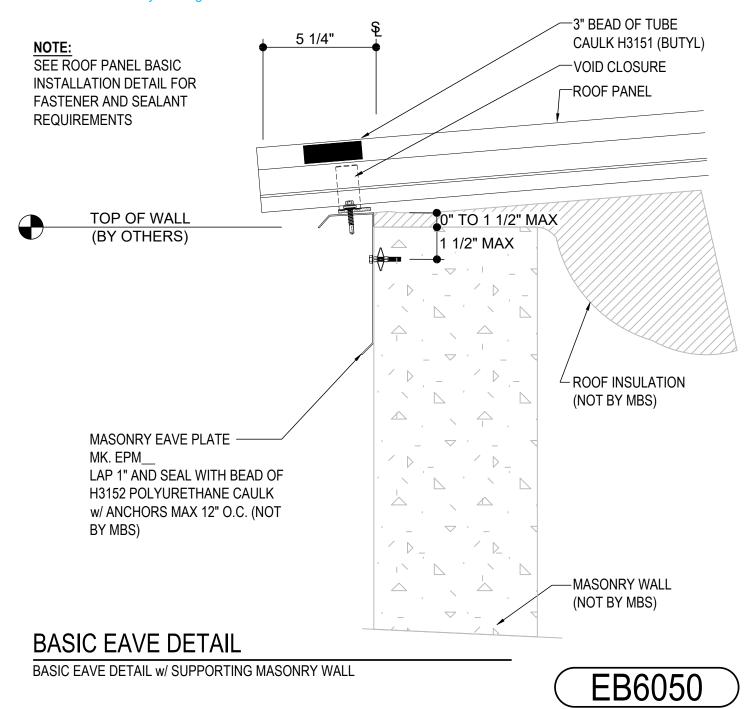

### EB6050 - BASIC EAVE w/ SUPPORTING MASONRY WALL

Download the DWG file by clicking here.

**Detailer Notes:** 

1) N/A

TRAPEZOIDAL SEAM ROOF PANELS